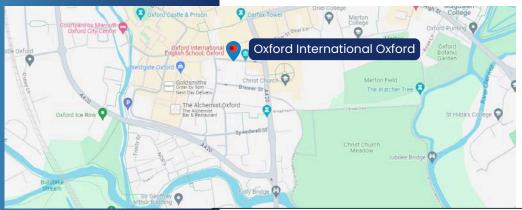

### OXFORD HOMESTAY

Oxford Homestay homes are located 30 - 60 minutes\* by public transport to Oxford International English School, Oxford.

\*Journey time may be longer during busy seasons.

Homestay Self-Catering (single): £230 per week