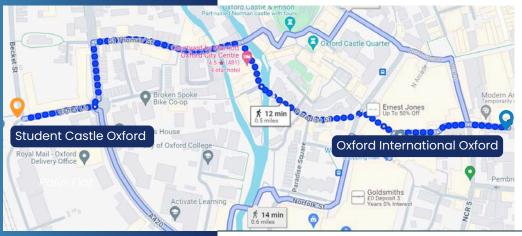

## STUDENT CASTLE OXFORD LOCATION

#### Student Castle Oxford residence is

centrally-located within a 5-minute walk to Oxford Station and a 10-15 minute walk to Oxford International, Oxford English School.

**Office Hours:** Monday - Sunday 8:00am - 6:00pm (security from 6pm - 8.00am).